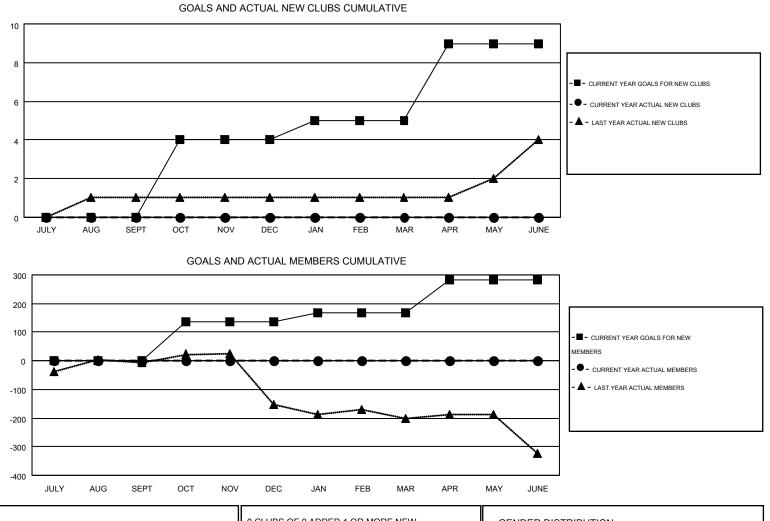

## GMT: HARVEY WHITLEY

| Clubs                 |                  |           |                  |                  | Members<br>RESULTS FOR 2016-2017 |                    |                                        |                    |                  |
|-----------------------|------------------|-----------|------------------|------------------|----------------------------------|--------------------|----------------------------------------|--------------------|------------------|
| RESULTS FOR 2016-2017 |                  |           |                  |                  |                                  |                    |                                        |                    |                  |
| QUARTER               | NEW CLUB<br>GOAL | NEW CLUBS | DROPPED<br>CLUBS | NET<br>GAIN/LOSS | QUARTER                          | NEW MEMBER<br>GOAL | CHARTER AND<br>NEW<br>MEMBERS<br>ADDED | DROPPED<br>MEMBERS | NET<br>GAIN/LOSS |
| JULY/AUG/SEPT         | 0                | 0         | 0                | 0                | JULY/AUG/SEPT                    | 1                  | 0                                      | 0                  | 0                |
| OCT/NOV/DEC           | 4                | 0         | 0                | 0                | OCT/NOV/DEC                      | 135                | 0                                      | 0                  | 0                |
| JAN/FEB/MAR           | 1                | 0         | 0                | 0                | JAN/FEB/MAR                      | 31                 | 0                                      | 0                  | 0                |
| APR/MAY/JUNE          | 4                | 0         | 0                | 0                | APR/MAY/JUNE                     | 115                | 0                                      | 0                  | 0                |